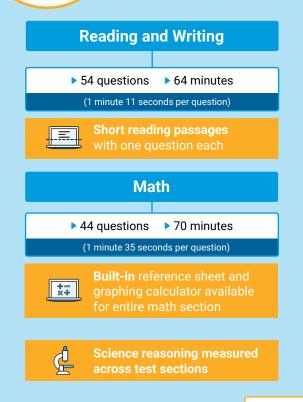

The SAT® Suite of Assessments is an **integrated system of tests** that shows year-over-year growth from PSAT™ 8/9 to PSAT™ 10 and PSAT/NMSQT® to SAT and connects students to BigFuture® college and career planning tools.



**SECTIONS** 



(1 minute 22 seconds

per question)



(49 seconds per question)

## FREE PREP AND PRACTICE

Free, full-length SAT practice tests in Bluebook™ -the same testing app used on test day

Students can show what they know, not

how fast they are.

Free best in class SAT prep on Khan Academy®, with thousands of practice questions, videos, and lessons based on previous test results

A free ACT test guide, practice questions, and one live or recorded sample class, with additional benefits for low-income students

\* Based on publicly released ACT information