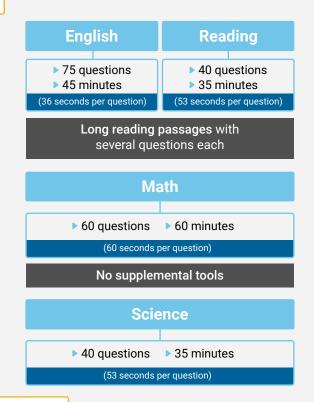

The SAT® Suite of Assessments is an **integrated system of tests** that shows year-over-year growth from PSAT™ 8/9 to PSAT™ 10 and PSAT/NMSQT® to SAT and connects students to BigFuture® college and career planning tools.



**SECTIONS** 



(1 minute 22 seconds

per question)



(49 seconds per question)

## FREE PREP AND PRACTICE

Free, full-length SAT practice tests in Bluebook™ -the same testing app used on test day

Students can show what they know, not

how fast they are.

Free best in class SAT prep on Khan Academy®, with thousands of practice questions, videos, and lessons based on previous test results

A free ACT test guide, practice questions, and one live or recorded sample class, with additional benefits for low-income students

\* Based on publicly released ACT information