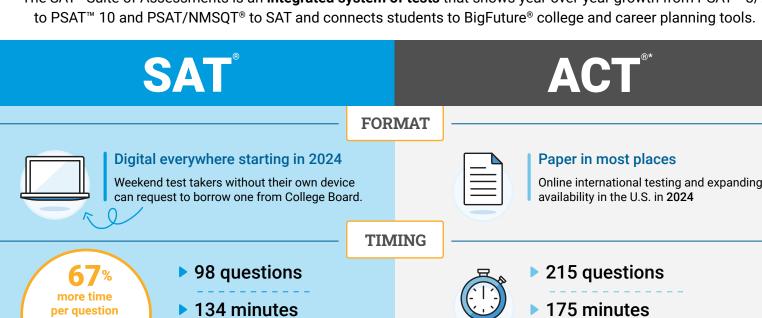

The SAT® Suite of Assessments is an **integrated system of tests** that shows year-over-year growth from PSAT™ 8/9 to PSAT™ 10 and PSAT/NMSQT® to SAT and connects students to BigFuture® college and career planning tools.